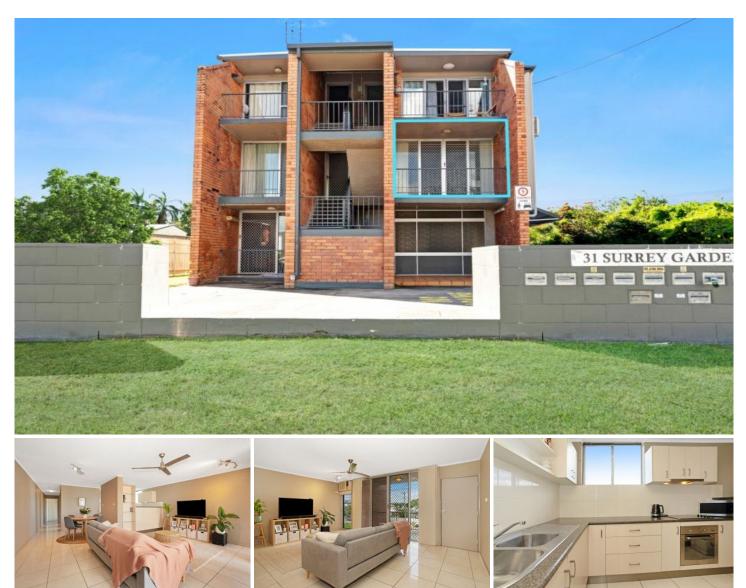

## 6/31 Surrey Street Hyde Park QLD

This lovely extremely spacious, well appointed modern unit has everything to offer, perfectly positioned in a quiet street in Hyde Park.

## Features

- \* Expansive tiled open plan living area
- \* An abundance of windows inviting natural light and flow through breezes all year round

Generous sized kitchen with ample cupboard and bench space

- Main bathroom has shower of bath area, with vanity, toilet and walk through internal laundry
- \* Fully air conditioned for year round comfort
- \* Private covered balcony
- \* Two generous sized bedrooms, both with newly installed carpets, and built in robes
- This unit is fully secure and is on the second level