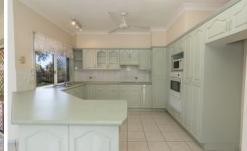

## Property features:

- Three well-appointed bedrooms
- Fully equipped kitchen with electric cooking and ample

3 📭 1 🖺 2 🗬

**View**: https://www.kingsberry.com.au/lease/qld/townsvill e-district/annandale/residential/house/7570237