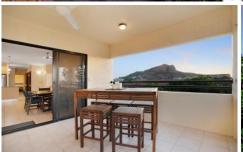

### Features of YOUR new abode

- \* Oversized tiled open plan living areas all with views and leads out to the amazing entertaining area
- \* Beautifully appointed kitchen with granite benchtops, dishwasher and quality stainless steel appliances, abundance of cupboard and bench space
- \* Quality fixture and fittings throughout
- \* The main bedroom has built ins, and is privately tucked to one side of the home, lovely timber planking flooring, offering its own ensuite with double sized shower and again