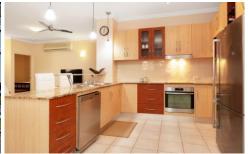

### Features of YOUR new abode

- \* Oversized tiled open plan living areas all with views and leads out to the amazing entertaining area
- \* Beautifully appointed kitchen with granite benchtops, dishwasher and quality stainless steel appliances, abundance of cupboard and bench space
- \* Quality fixture and fittings throughout
- \* The main bedroom has built ins, and is privately tucked to one side of the home, lovely timber planking flooring, offering its own ensuite with double sized shower and again