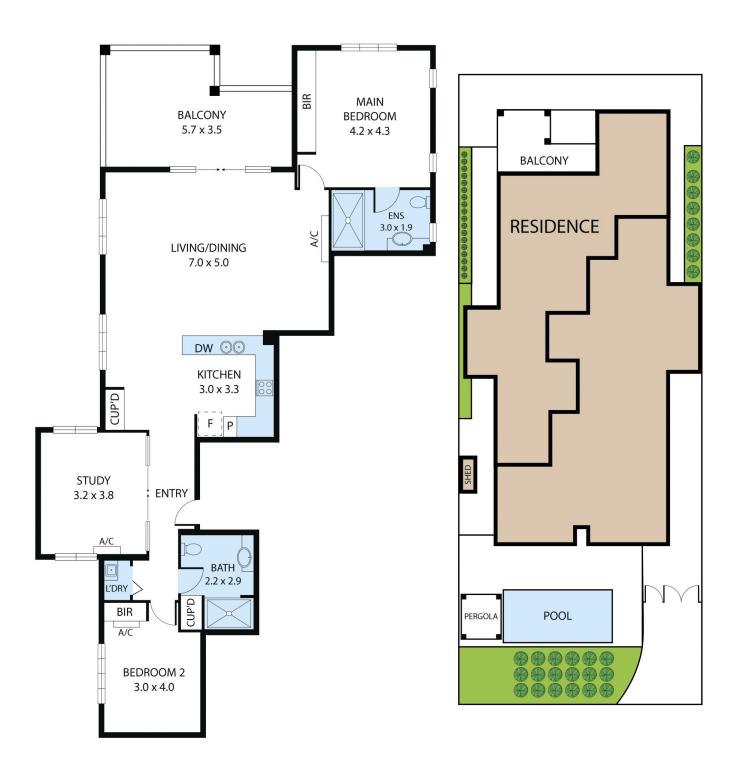

#### 2/19 Willmett Street Townsville City QLD

Stunning apartments like this rarely become available on 'Melton Hill', a lifestyle and location you could only dream of, with sweeping views of the ocean, Townsville's CBD, and all the hills that our city has to offer. \*\*BODY CORPORATE FOR THIS PRESTIGIOUS PROPERTY IS ONLY \$5,368 PER ANNUM\*\*

### Features of YOUR new abode

- \* Oversized tiled open plan living areas all with views and leads out to the amazing entertaining area
- \* Beautifully appointed kitchen with granite benchtops, dishwasher and quality stainless steel appliances, abundance of cupboard and bench space
- \* Quality fixture and fittings throughout
- \* The main bedroom has built ins, and is privately tucked to one side of the home, lovely timber planking flooring, offering its own ensuite with double sized shower and again

## 3 😕 2 📛 2 🖨

Price : \$ 605,000 Building Size : 166 sqm

View : https://www.kingsberry.com.au/sale/qld/t

ownsville-district/townsville-city/residential/apartment/7571807

Stephanie Turnbull 07 4772 2022 0459 528 095