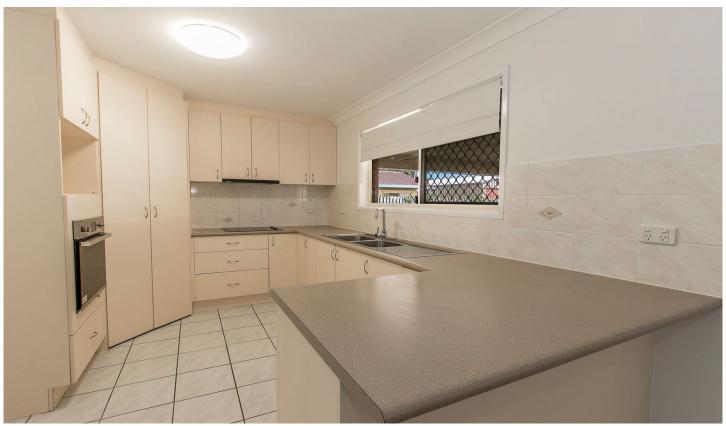

## Features:

Master bedroom with walk in robe and ensuite Formal lounge, open plan family & meals area Light & bright kitchen with ample bench space and storage A huge outdoor covered entertaining area complimented by