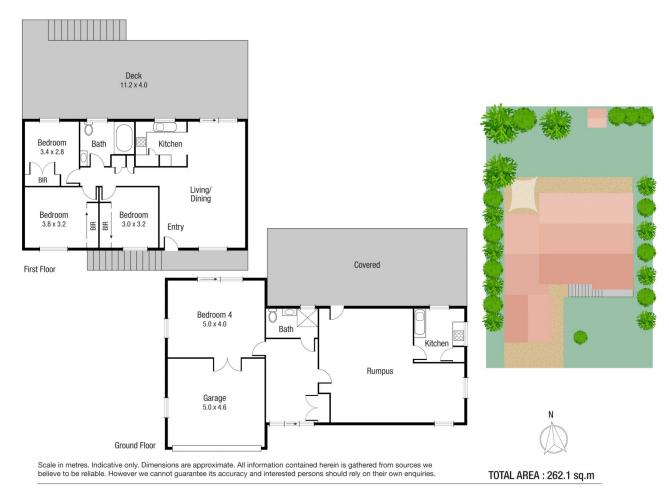

## 8 Legge Court Mount Louisa QLD

Deck Diners you are going to love this outstanding timber deck - perfect for all year round entertaining!

This property is overflowing with space, offering loads of multiple living areas - an abundance of opportunity for everyone. Upstairs you will find 3 bedrooms all featuring air-conditioning and carpet. The stylish bathroom showcases double shower heads with floating vanity, centrally positioned to all bedrooms.

Downstairs offers a spacious air-conditioned rumpus room, kitchenette, separate 4th bedroom that could be utilised as a home business, plus a second bathroom and toilet - perfect for a teen/parent retreat or home-based business opportunity.

## **Upstairs**:

- 3 bedrooms featuring carpet and air-conditioning
- Stylish bathroom with double shower heads and

4 🚐 2 🚔 2 🗬

**Price** : \$ 380,000 **Land Size** : 607 sqm

View: https://www.kingsberry.com.au/sale/qld/tow