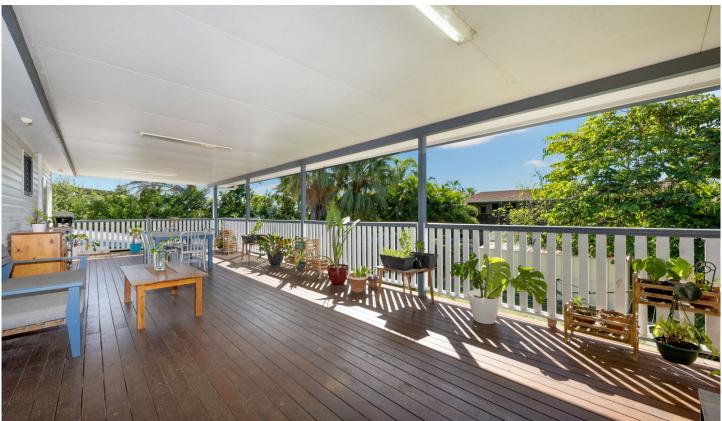

## 8 Legge Court Mount Louisa QLD

Deck Diners you are going to love this outstanding timber deck - perfect for all year round entertaining!

This property is overflowing with space, offering loads of multiple living areas - an abundance of opportunity for everyone. Upstairs you will find 3 bedrooms all featuring air-conditioning and carpet. The stylish bathroom showcases double shower heads with floating vanity, centrally positioned to all bedrooms.