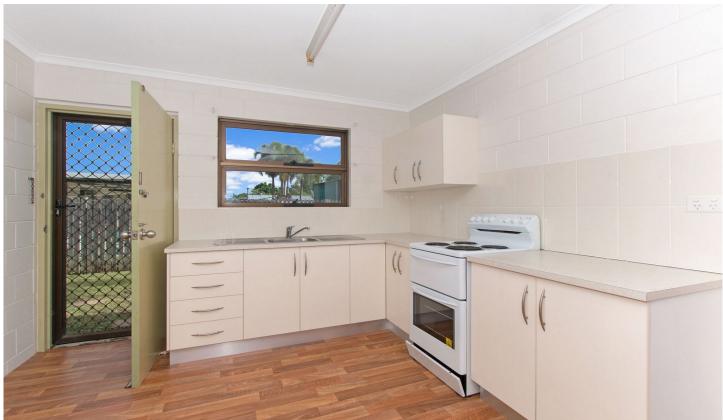

## **Property Features:**

- Low-set masonry Block 2 bedroom unit available in central Kirwan.
- Walking distant to local shops and schools.
- Open plan Living & Kitchen area with ample cupboard space for storage.
- Both Bedrooms include built in robes, ceiling fans and air-conditioning units.
- Bathroom and Laundry Combo.