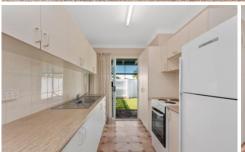

- -Step inside and be greeted by the bright and open plan living and dining area, providing a versatile space for relaxation and entertainment.
- -The functional kitchen is equipped with modern appliances and ample storage, making it a pleasure to prepare delicious meals.
- -Escape to your own private rear courtyard, a serene oasis where you can soak up the sun or host gatherings with friends and loved ones.