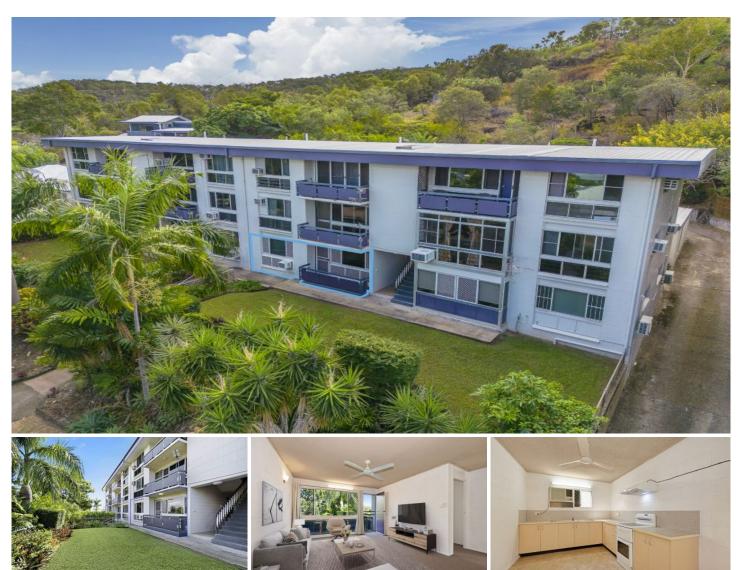

## 3/25-29 Stagpole Street West End QLD

Great unit, fantastic location, new carpet ready for you to call home! Or add to your investment portfolio.

#### Features of YOUR new home

- Two generous sized bedrooms both air conditioned
- \* New carpets throughout
- \* Open plan living area with air conditioning
- \* Kitchen with new oven and ample bench and cupboard space
- Private balcony overlooking the very well maintained gardens
- Bathroom with shower and laundry
- \* Security screens and doors for peace of mind
- \* Storage room at rear of complex

## L ocation

Minutes from Townsville CBD, nestled in the base of Castle

https://www.kingsberry.com.au