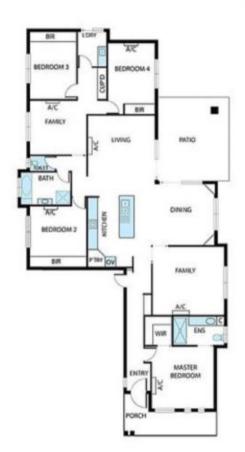

## Features of YOUR new home

Enormous tiled open plan living, with family and dining areas, opening to the covered out door entertaining al fresco area

A kitchen that would satisfy the most fastidious chef

## 4 🛤 2 📛 2 🖨

**Price** Building Size : 244 sqm Land Size View

- : \$ 595,000
- : 504 sqm

: https://www.kingsberry.com.au/sale/qld/t ownsville-district/burdell/residential/hous e/7599952

Stephanie Turnbull 07 4772 2022 0459 528 095 stephanie.turnbull@tsvharcourts.com.au