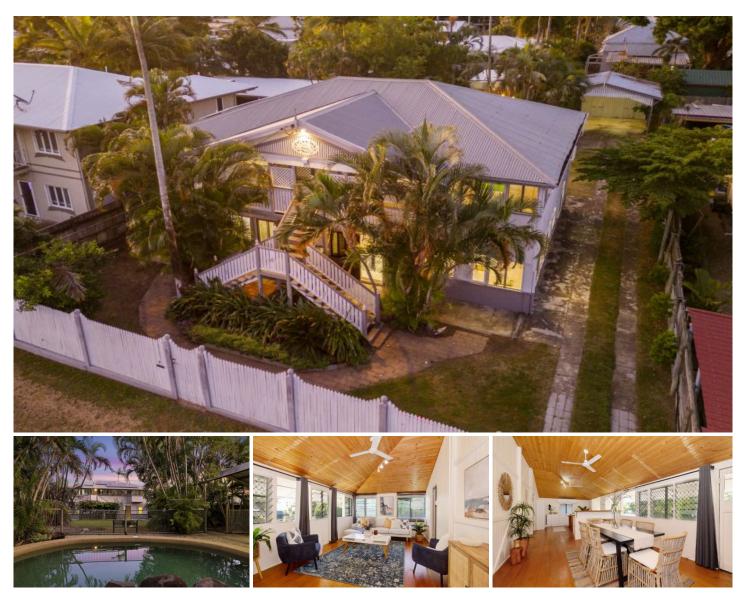

## 9 Humphrey Street West End QLD

Welcome to your dream home! Nestled in a sought-after neighbourhood, this character-filled highset Queenslander is a truly unique gem that offers an exceptional blend of charm and modern comforts. With its dual living arrangement, solar panels, two kitchens, a pool, and six spacious bedrooms, this property caters to your every need.

The dual living is perfect for extended families, guests, or those seeking additional rental income. With separate entrances, each living space boasts its own kitchen, living area, and bedrooms, providing flexibility and privacy for all occupants. Whether you're hosting gatherings or accommodating loved ones, this arrangement ensures everyone has their own comfortable space.

Features of YOUR new home: Massive 260m2 under roof!