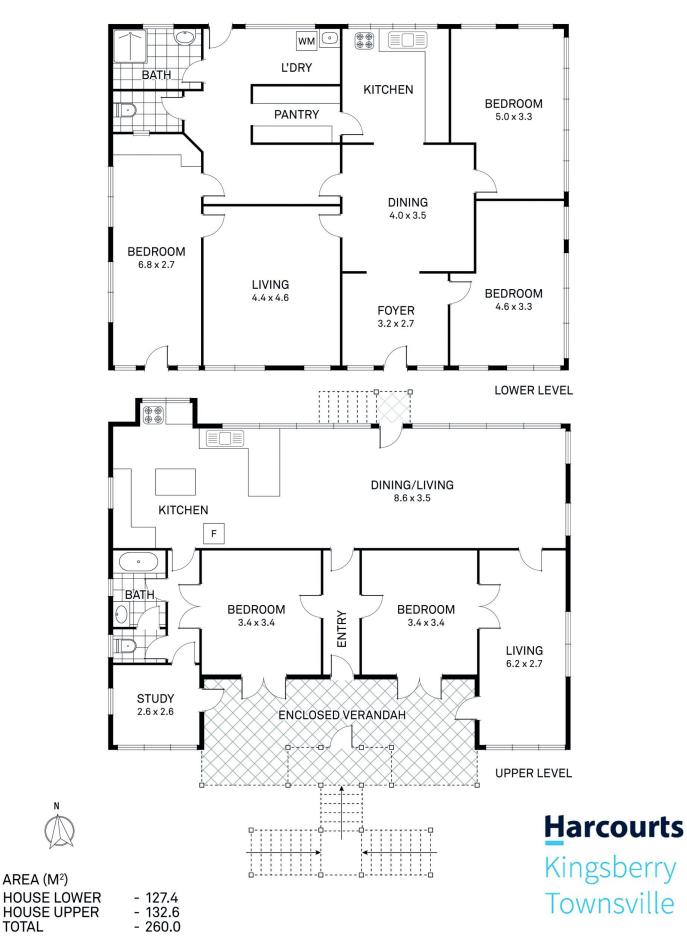

ry need.

The dual living is perfect for extended families, guests, or those seeking additional rental income. With separate entrances, each living space boasts its own kitchen, living area, and bedrooms, providing flexibility and privacy for all occupants. Whether you're hosting gatherings or accommodating loved ones, this arrangement ensures everyone has their own comfortable space.

Features of YOUR new home: Massive 260m2 under roof!

## 6 🛤 2 📛 2 🖨

| Price     | :\$ 580,0 |
|-----------|-----------|
| Land Size | :810 sq   |

- 000 ım
- View
  - : https://www.kingsberry.com.au/sale/gld/tow nsville-district/west-end/residential/house/76 01409



Stephanie Turnbull 07 4772 2022 0459 528 095 stephanie.turnbull@tsvharcourts.com.au

210 Charters Towers Road Hermit Park QLD 07 47 722 022



## 9 Humphrey Street, West End