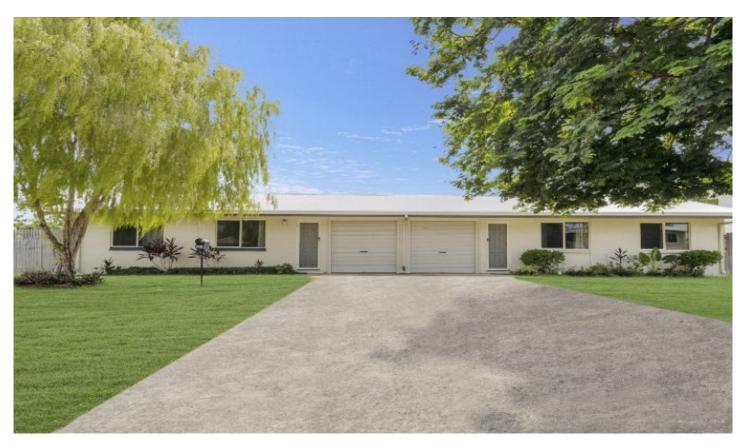

## 55 Bultarra Crescent Kirwan QLD

This duplex has been perfectly maintained and would make for a sound investment. Both units have long term tenants that are looking to stay. Currently leased for \$580 per week it offers a fantastic return on your investment. The duplex has recently had the roof replaced recently and both garages have roller doors. The overall condition of the unit inside is excellent and the tenant are taking good care of the gardens and lawn. You won't go wrong with this one but you had better get in quick as the smart investors will jump on this one quickly. contact me today for an inspection.

4 🛌 2 📛 2 🖨

**Price** : \$ 450,000 **Land Size** : 693 sgm

View: https://www.kingsberry.com.au/sale/qld/tow

nsville-district/kirwan/residential/semi-detac

hed/7604942

John Mendo 07 4772 2022 0438 792 888

john.mendo@tsvharcourts.com.au