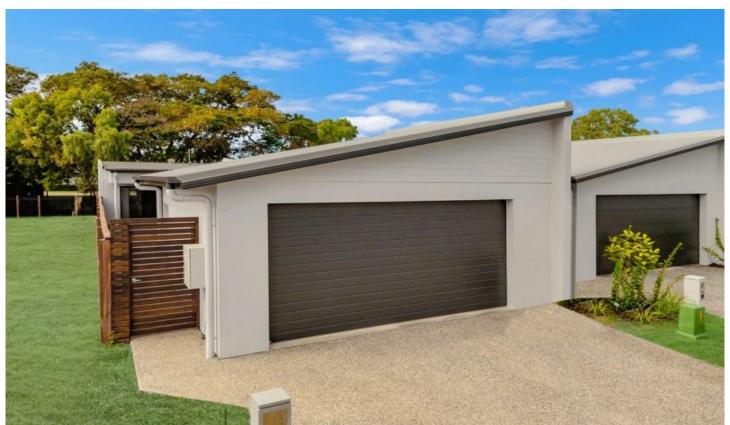

## 30 Castleview Lane Garbutt QLD

\*\*BOOK AN INSPECTION TIME ONLINE - SEE DETAILS BELOW\*\*

This beautiful near new home is located in the Haven Estate which is close to schools, shops, bus stops and more!

## Property features:

- 3 spacious bedrooms
- 2 stunning bathrooms
- Airconditioned throughout
- Modern kitchen
- Stainless steel appliances
- Electric stove top
- Stunning island bench
- 294m2 block