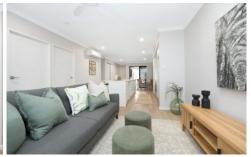

## Property features:

- 3 spacious bedrooms
- 2 stunning bathrooms
- Airconditioned throughout
- Modern kitchen
- Stainless steel appliances
- Electric stove top
- Stunning island bench
- 294m2 block