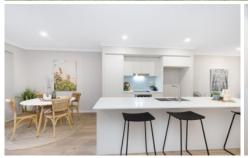

## Property features:

- 3 spacious bedrooms
- 2 stunning bathrooms
- Airconditioned throughout
- Modern kitchen
- Stainless steel appliances
- Electric stove top
- Stunning island bench
- 294m2 block