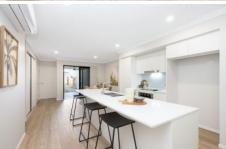

## Property features:

- 3 spacious bedrooms
- 2 stunning bathrooms
- Airconditioned throughout
- Modern kitchen
- Stainless steel appliances
- Electric stove top
- Stunning island bench
- 294m2 block