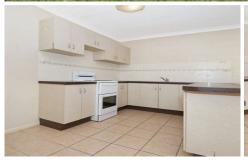

## Features include:

- 2 good sized bedrooms
- Split system air conditioning bedrooms and the living room.
- Functional kitchen with plenty of cupboard space.
- Large open plan living area.
- Security screens throughout.
- Tiles floors throughout.
- Low body corporate fees.
- Covered Carport parking space.
- Very well maintained & tidy complex.