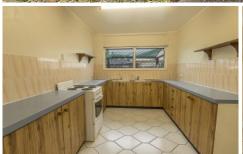

## Property Features;

- 3 good sized bedrooms with built-in wardrobes.
- Spacious with ample bench and cupboard space.
- Open plan dining and living area.
- Air-conditioning and ceiling fans throughout.
- Bathroom features a shower over bathtub and separate toilet.