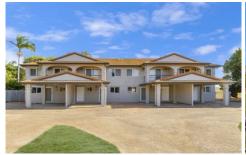

## 3/15 Welsh Street Rosslea QLD

\*\*TO BOOK AN INSPECTION or APPLY - SEE DETAILS  $\mathsf{BELOW}^{**}$ 

- Views to Ross River and Mount Stuart
- 3 Large Bedrooms with Built in Wardrobes
- Private Balcony off Main Bedroom
- Well Presented Bathroom with Luxury Bath
- Additional Toilet Downstairs
- Modern Kitchen with Stainless Steel Appliances
- Fully Air Conditioned
- Single Undercover Car Port + On Street Parking
- Great Location!