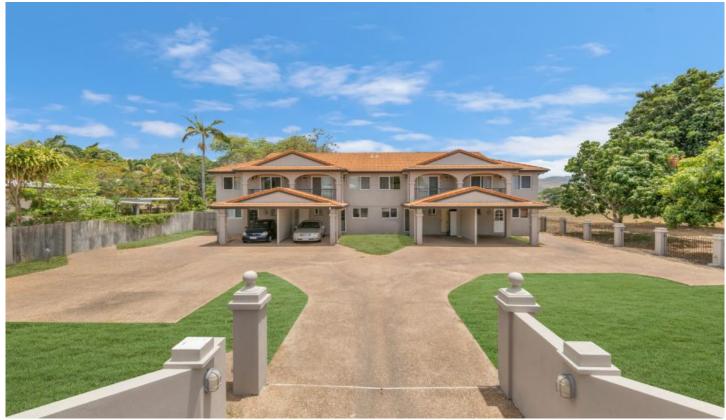

## Harcourts Kingsberry

## 3/15 Welsh Street Rosslea QLD

\*\*TO BOOK AN INSPECTION or APPLY - SEE DETAILS  $\mathsf{BELOW}^{**}$ 

- Views to Ross River and Mount Stuart
- 3 Large Bedrooms with Built in Wardrobes
- Private Balcony off Main Bedroom
- Well Presented Bathroom with Luxury Bath
- Additional Toilet Downstairs
- Modern Kitchen with Stainless Steel Appliances
- Fully Air Conditioned
- Single Undercover Car Port + On Street Parking
- Great Location!