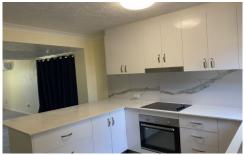

## 3/15 Welsh Street Rosslea QLD

\*\*TO BOOK AN INSPECTION or APPLY - SEE DETAILS  $\mathsf{BELOW}^{**}$ 

- Views to Ross River and Mount Stuart
- 3 Large Bedrooms with Built in Wardrobes
- Private Balcony off Main Bedroom
- Well Presented Bathroom with Luxury Bath
- Additional Toilet Downstairs
- Modern Kitchen with Stainless Steel Appliances
- Fully Air Conditioned
- Single Undercover Car Port + On Street Parking
- Great Location!