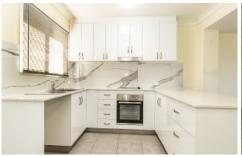

## 2/15 Welsh Street Rosslea QLD

\*\*TO BOOK AN INSPECTION or APPLY - SEE DETAILS BELOW\*\*

- Views to Ross River and Mount Stuart
- 3 Large Bedrooms with Built in Wardrobes
- Private Balcony off Main Bedroom
- Well Presented Bathroom with Luxury Bath
- Additional Toilet Downstairs
- Modern Kitchen with Stainless Steel Appliances
- Fully Air Conditioned
- Single Undercover Car Port + On Street Parking
- Great Location!