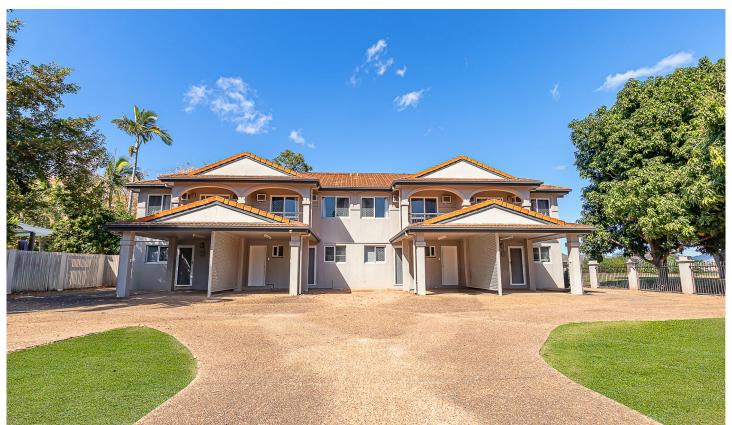

## 2/15 Welsh Street Rosslea QLD

\*\*TO BOOK AN INSPECTION or APPLY - SEE DETAILS BELOW\*\*

- Views to Ross River and Mount Stuart
- 3 Large Bedrooms with Built in Wardrobes
- Private Balcony off Main Bedroom
- Well Presented Bathroom with Luxury Bath
- Additional Toilet Downstairs
- Modern Kitchen with Stainless Steel Appliances
- Fully Air Conditioned
- Single Undercover Car Port + On Street Parking
- Great Location!