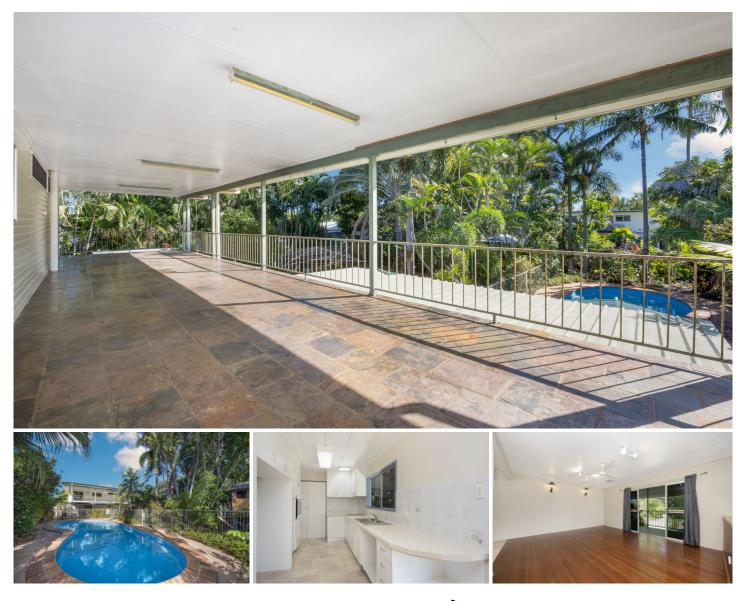

Internal staircase leads you to the upstairs where you are greeted by timber floors, open plan living, complimented by a well-designed modern kitchen, 3 sizeable bedrooms and bathroom.

The well-equipped kitchen offers loads of cupboard and bench space. The spacious living zone flows effortlessly onto the very large rear deck- here you can enjoy entertaining all year round.

Recreation continues outside with plenty of summer pool side fun.