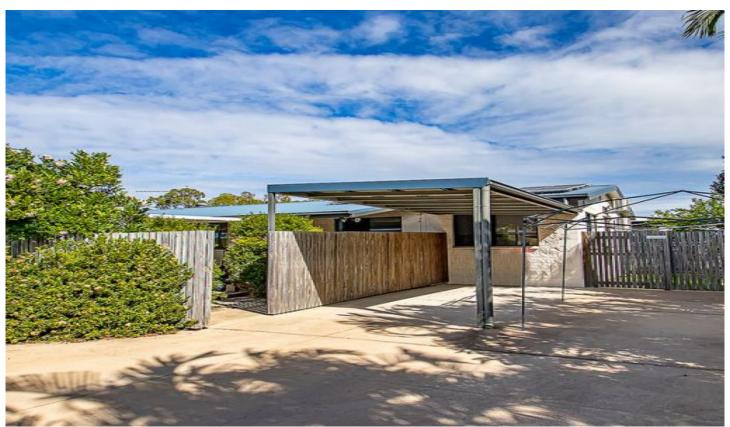

## 2/8 Pearl Court Deeragun QLD

Great investment opportunity to purchase this low set 4 bedroom home which is currently tenanted until November 23.

The home is located at the rear and is accessed by way of the common driveway which services both homes. With regards to the common areas any maintenance and expenses are shared equally between the two owners.

## Property Features:

- Large main bedroom with air conditioning and ceiling fan
- Ensuite to main bedroom and walk in robe
- The other 3 bedrooms all with air conditioning, ceiling fans and built in robes.
- Functional kitchen with electric hot plates and oven.
- Large rumpus/lounge room which is fully tiled with split system air conditioner.
- Large patio at the front of the home.