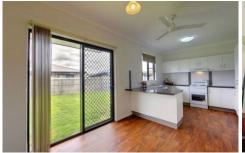

## Property Features:

- Large main bedroom with air conditioning and ceiling fan
- Ensuite to main bedroom and walk in robe
- The other 3 bedrooms all with air conditioning, ceiling fans and built in robes.
- Functional kitchen with electric hot plates and oven.
- Large rumpus/lounge room which is fully tiled with split system air conditioner.
- Large patio at the front of the home.