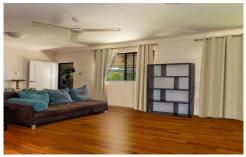

## Property Features:

- Large main bedroom with air conditioning and ceiling fan
- Ensuite to main bedroom and walk in robe
- The other 3 bedrooms all with air conditioning, ceiling fans and built in robes.
- Functional kitchen with electric hot plates and oven.
- Large rumpus/lounge room which is fully tiled with split system air conditioner.
- Large patio at the front of the home.