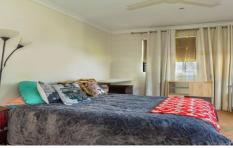

## Property Features:

- Large main bedroom with air conditioning and ceiling fan
- Ensuite to main bedroom and walk in robe
- The other 3 bedrooms all with air conditioning, ceiling fans and built in robes.
- Functional kitchen with electric hot plates and oven.
- Large rumpus/lounge room which is fully tiled with split system air conditioner.
- Large patio at the front of the home.