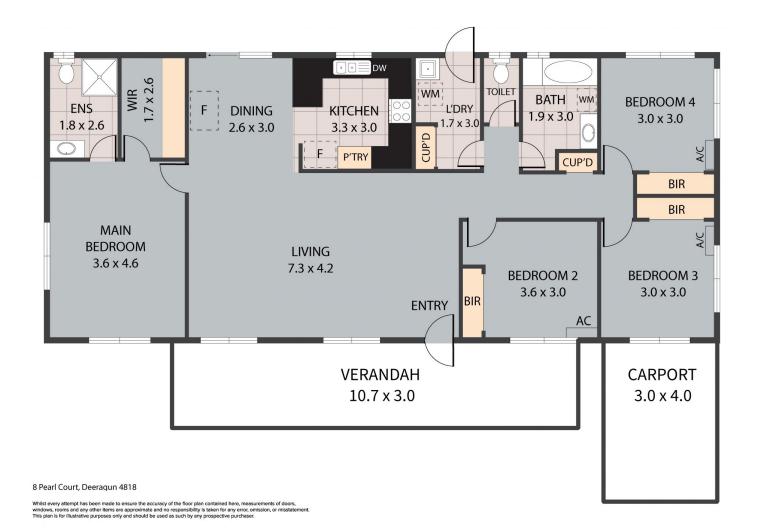

## 2/8 Pearl Court Deeragun QLD

Great investment opportunity to purchase this low set 4 bedroom home which is currently tenanted until November 23.

The home is located at the rear and is accessed by way of the common driveway which services both homes. With regards to the common areas any maintenance and expenses are shared equally between the two owners.

## Property Features:

- Large main bedroom with air conditioning and ceiling fan
- Ensuite to main bedroom and walk in robe
- The other 3 bedrooms all with air conditioning, ceiling fans and built in robes.
- Functional kitchen with electric hot plates and oven.
- Large rumpus/lounge room which is fully tiled with split system air conditioner.
- Large patio at the front of the home.