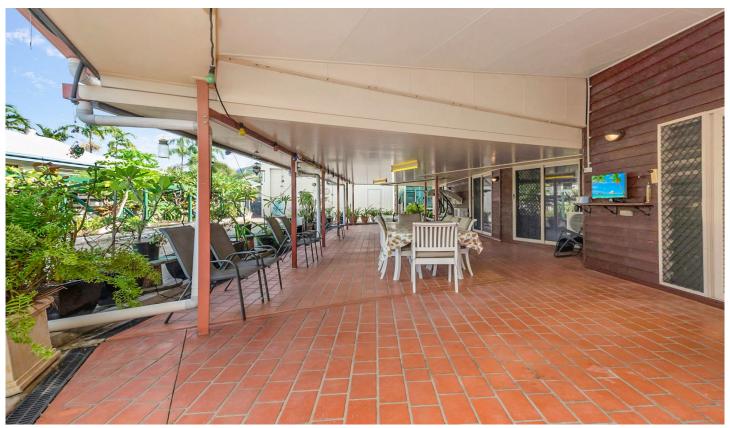

For the avid gardener there are established easy care gardens, all with automatic sprinklers and a pergola like structure along the side of the home that has been beautifully designed featuring a pebble and paved