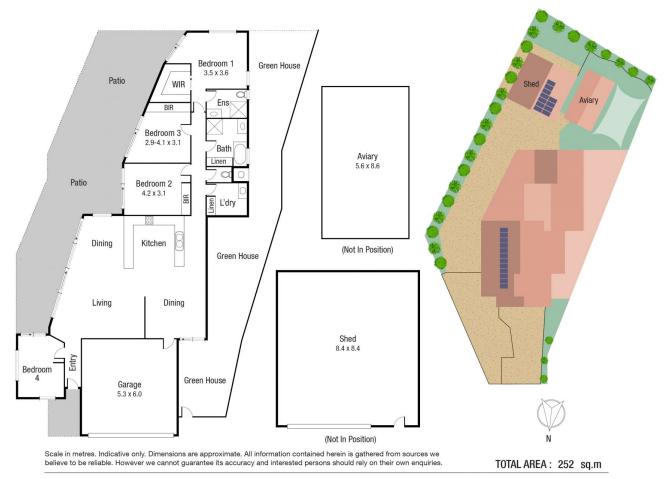

In popular Annandale just minutes from schools, shops, and sporting facilities this property will appeal to the buyer looking for a comfortable home with the opportunity to enjoy the outdoors and utilise the huge shed to its full potential. The owners have cleverly utilised the 1,071 sqmt block so the gardens and surrounds compliment the home ensuring the outside areas are a comfortable space to enjoy all year round.

For the avid gardener there are established easy care gardens, all with automatic sprinklers and a pergola like structure along the side of the home that has been beautifully designed featuring a pebble and paved