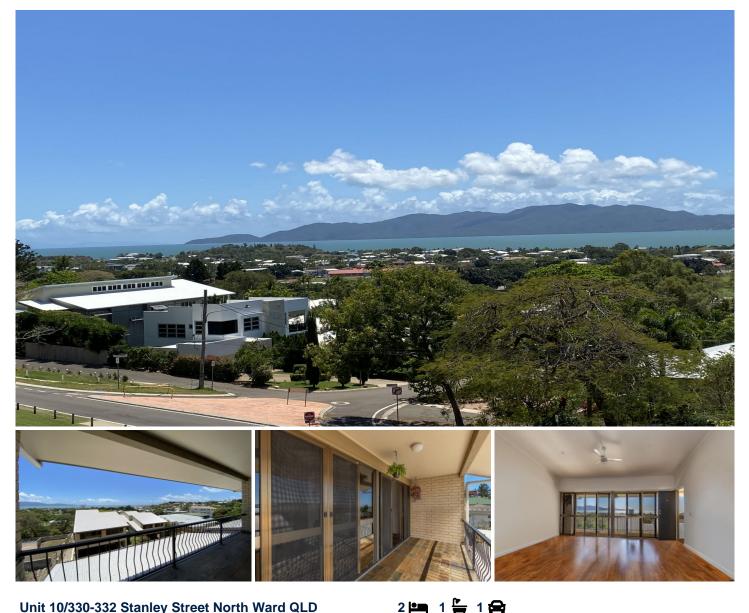

## Unit 10/330-332 Stanley Street North Ward QLD

This top floor unit in the 'Castle Waters' complex is located at the base of Castle Hill on Stanley Street, this alleviated position gives you unobstructed sea views spanning from Cape Cleveland to the group of Palm Islands, even Hinchinbrook Island on a clear day.

The large open plan living area, captures the sea breezes or if you are just relaxing on the large balcony you can't help but be drawn into the ambience that this unit offers.

The unit offers two large bedrooms with built-in robes, a modern kitchen and bathroom, and complimented by split system air-conditioning throughout, it offers great buying for the astute investor.