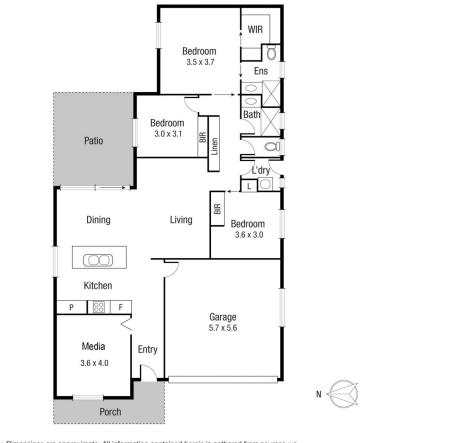

210 Charters Towers Road Hermit Park QLD 07 47 722 022

Scale in metres. Indicative only. Dimensions are approximate. All information contained herein is gathered from sources we believe to be reliable. However we cannot guarantee its accuracy and interested persons should rely on their own enquiries.

TOTAL AREA : 182.7 sq.m

35 Marblewood Cct, Mount Low