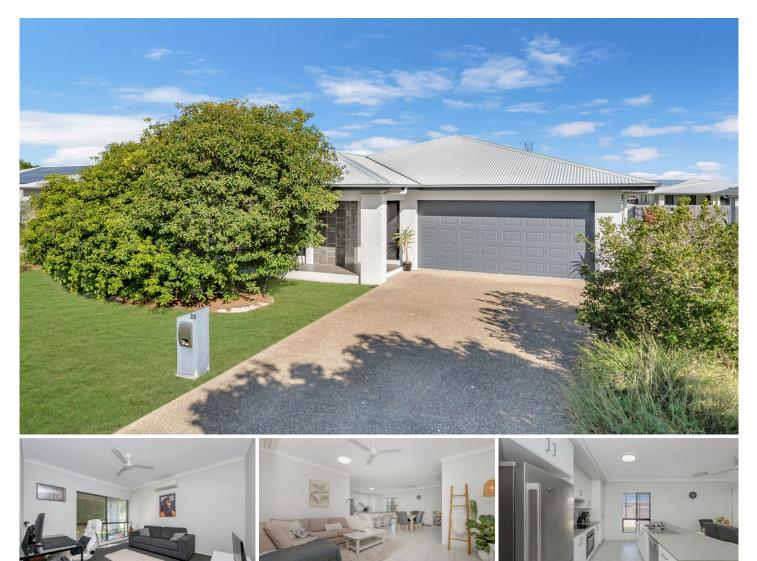

## 35 Marblewood Circuit Mount Low QLD

Mount Low is a modern suburb located in the centre of the growth area only 20 minutes north of the Townsville CBD, 5 minutes drive to Bushland Beach Tavern and boat ramp or a 15 minute drive to James Cook University, and Townsville Hospital or Lavarack Barracks via the ring road. Woodlands shopping centre or the North Shore precinct is only 10minuts away which includes Bunnings, Private and public schools and all your essential services.

**Property Features Include:** 

- Separate lounge or theatre room
- Open plan living
- 3 good size bedrooms
- Ensuite with walk in robe
- **Tiled living areas**
- Split system air conditioning

## 3 🍋 1 📛 2 🚘

Price Building Size : 11 sqm Land Size View

- : \$ 426,000
- : 664 sqm

: https://www.kingsberry.com.au/sale/qld/t ownsville-district/mount-low/residential/h ouse/7671509

**Mike Whitehouse** 07 4772 2022 0419 991 355 mike.whitehouse@tsvharcourts.com.au