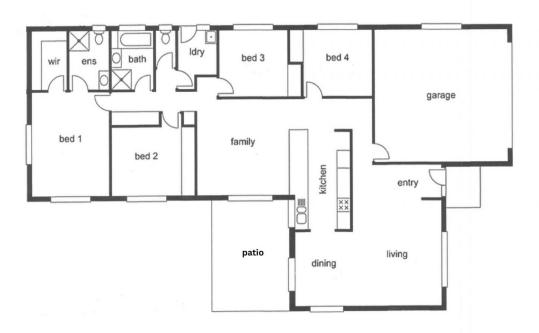

## **FLOOR PLAN:**16 CHICHESTER AVENUE, KIRWAN

\*Indicative only. We cannot guarantee its accuracy. Interested persons should rely on their own enquiries