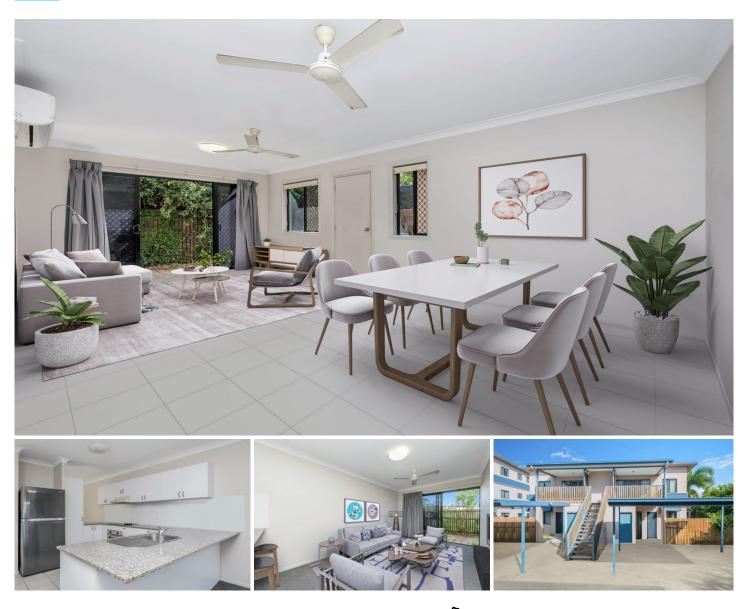

## 4/53-55 Kings Road Pimlico QLD

Spacious, well-designed and popular locale - this property has all the attributes for comfortable, convenient unit living. An end unit in a secure complex this lowset 2-bedroom property features 2 living areas both with access to the L-shaped courtyard. The generous well-designed kitchen is the centre point of the unit offering easy access to both living spaces. Practical in design and perfect for entertaining.

The location of this property offers a variety of amenities and lifestyle choices. Walking distance to Castletown Shopping Centre, The Lakes and the Hyde Park Centre, just a short drive to the city, The Strand and minutes from quality schools, childcare and medical services.