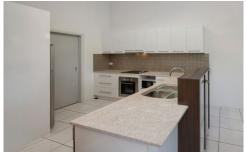

#### Features:

Secure access to complex

High ceiling to open plan tiled living area

Modern kitchen with plenty of cupboard space and walk in pantry

Huge, tiled balcony off the living with views of the lush Townsville Golf course