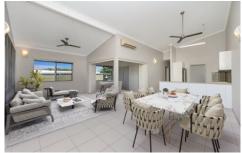

#### Features:

Secure access to complex

High ceiling to open plan tiled living area

Modern kitchen with plenty of cupboard space and walk in pantry

Huge, tiled balcony off the living with views of the lush Townsville Golf course

2 good sized carpeted bedrooms