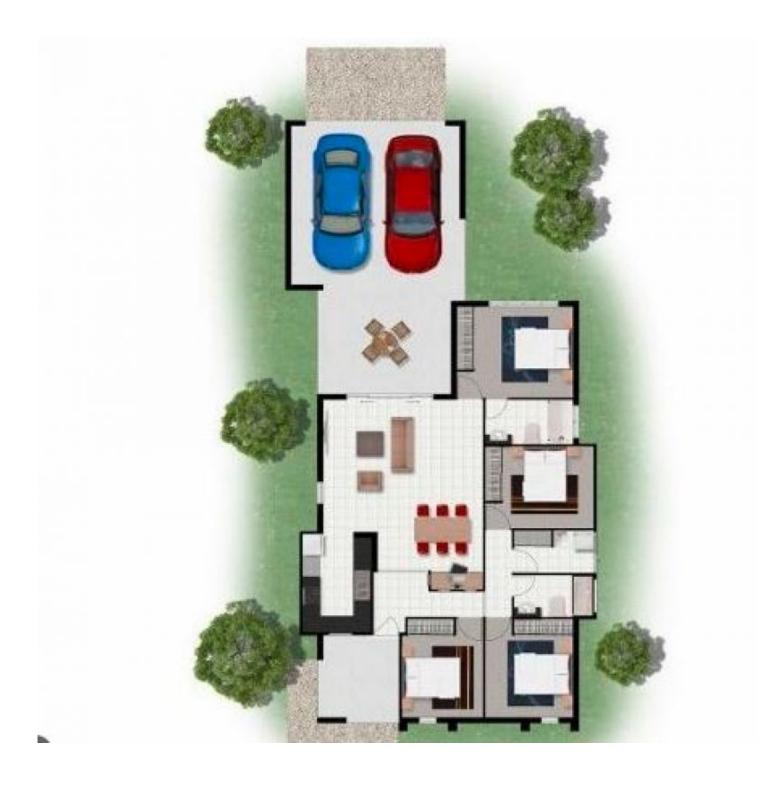

## 4 🛤 2 📛 2 🖨

| Price     | : \$ 425,000 |
|-----------|--------------|
| Land Size | : 392 sqm    |
| View      | : https://ww |

- C
  - vw.kingsberry.com.au/sale/gld/tow nsville-district/shaw/residential/house/76729 30