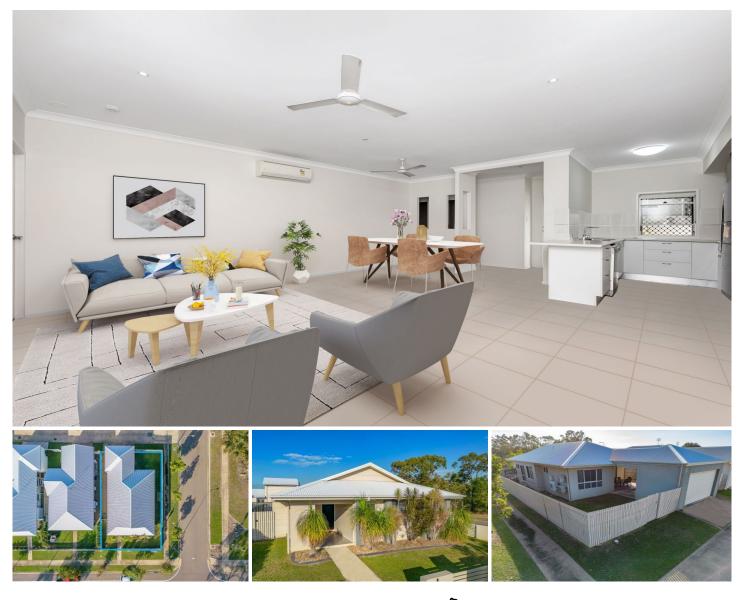

## 8 Ascot Parkway Shaw QLD

Looking for privacy, then this modern four-bedroom home is located on a corner block with only one neighbour in the popular suburb of Shaw (Greater Ascot)

Greater Ascot is located close to the popular suburbs such as Kirwan and Mount Louisa and has been designed for the young family or just downsizing to a modern home with most facilities at your door step. The new childrens adventure park is now under construction and will feature one of the largest slides for the kids.

The children can easily attend the great schools in Kirwan like Ryan Catholic College or St Clare's in North Shore but right across the road is the newly established St Benedict's School. Shopping can be easily gathered at either Woolworths at the Avenues, Coles at Thuringowa or at the Northshore shopping complex. The Townsville CBD is only