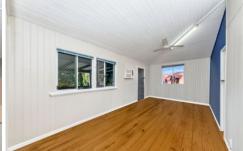

**Property Features:** 

Upstairs:

Polished timber floors to lounge & bedrooms

Good sized kitchen with room for a small dining setting

Spacious lounge

Walk in robes to 2 bedrooms

Bathroom with separate toilet