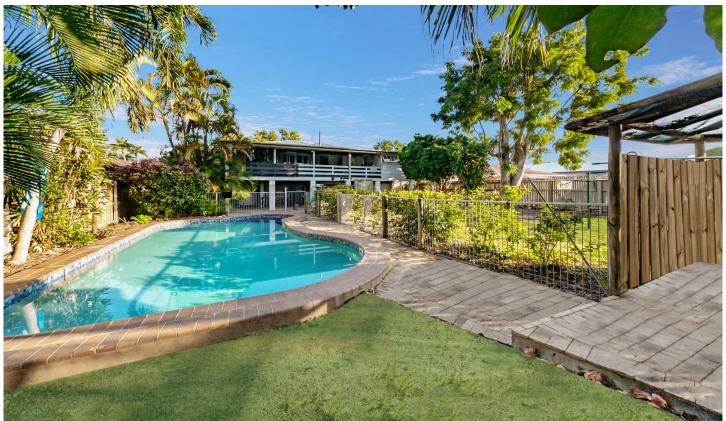

## 151 Ross River Road Mundingburra QLD

Highset home on major arterial road close to all amenities. Needing a little TLC this property set on a 1,012 m2 block is loaded with potential offering maximum exposure with the possibility for a professional person looking to live and operate a home based business on one of Townsville's busiest roads. Given the location there is also the potential for future development for a variety of applications subject to approval from the Townsville City Council.

Covered timber deck to the rear of the home overlooking