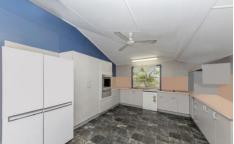

**Property Features:** 

Upstairs:

Polished timber floors to lounge & bedrooms

Good sized kitchen with room for a small dining setting

Spacious lounge

Walk in robes to 2 bedrooms

Bathroom with separate toilet