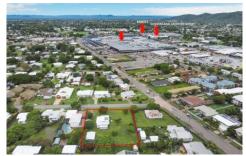

## 6 Pugh Street Aitkenvale QLD

Occupying a large 2,069 m2 allotment this property in the heart of Aitkenvale is just minutes from Stockland Shopping Centre, Kmart, a choice of schooling and recreational options plus offering easy access to professional services operating on Ross River Road.