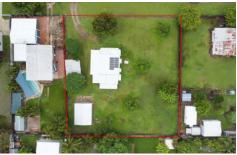

## 6 Pugh Street Aitkenvale QLD

Occupying a large 2,069 m2 allotment this property in the heart of Aitkenvale is just minutes from Stockland Shopping Centre, Kmart, a choice of schooling and recreational options plus offering easy access to professional services operating on Ross River Road.

Due to the size of the block and the placement of the existing home the site provides multiple options.

>Renovate the existing dwelling with potential to extend.
>Keep the existing house, renovate and relocate another house on the block. Opportunity to receive dual income.