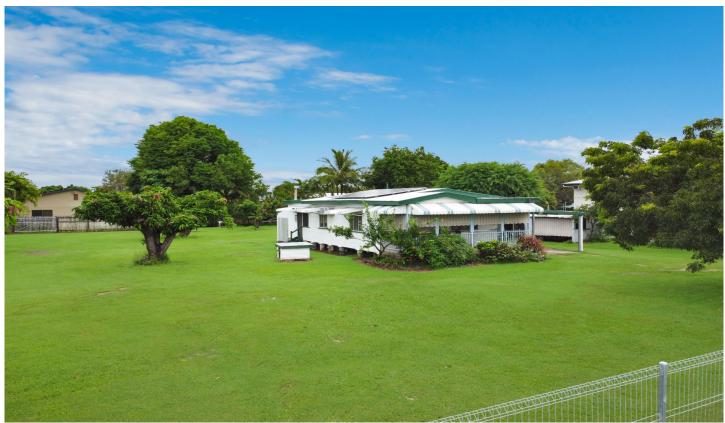

## 6 Pugh Street Aitkenvale QLD

Occupying a large 2,069 m2 allotment this property in the heart of Aitkenvale is just minutes from Stockland Shopping Centre, Kmart, a choice of schooling and recreational options plus offering easy access to professional services operating on Ross River Road.

On site is a lowest 2-bedroom home offering buyers the option to use the home as a foundation for expansion depending on their needs. The home also has single car accommodation plus a lockable shed approximatley 6 x 9 mt in size, offering room for more vehicles, boat or trailer.

Due to the size of the block and the placement of the existing home the site provides multiple options.

>Renovate the existing dwelling with potential to extend.
>Keep the existing house, renovate and relocate another house on the block. Opportunity to receive dual income.