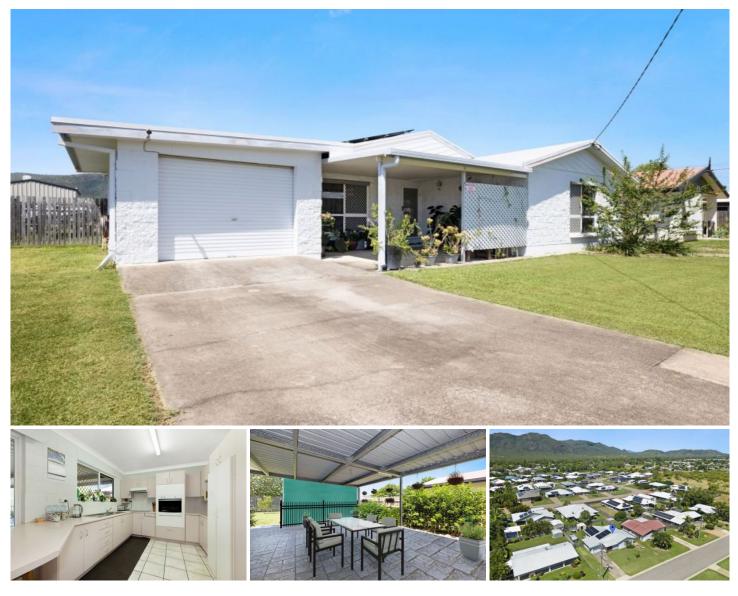

## 38 Leila Avenue Rasmussen QLD

\*\*BOOK AN INSPECTION TIME ONLINE - SEE DETAILS BELOW\*\*

This cute and cosy home has been well maintained and will make the perfect home for those looking for an affordable home in central location. With schools, transport and shops a stones throw away, you do not want to miss this one.

## Features Include:

- A well thought out open plan kitchen and dining,
- Kitchen space includes ample cupboard space, overlooking the external patio.
- The three bedrooms are comfortable and spacious, with plenty of natural light
- and storage space.
- The bathroom is clean and functional, with all the