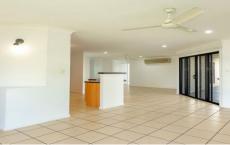

- Central kitchen with plenty of bench/cupboard space
- Combination of tiles and carpeted flooring throughout
- Open plan air-conditioned generous living and dining areas
- Master bedroom complete with ensuite and walk in robe
- Spare bedrooms all feature air-conditioning, carpet, fans and built in robes
- Master bathroom includes combined bath and shower
- Separate laundry with additional storage in the hall
- Security screens to windows and doors for added peace of mind