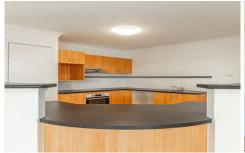

- Central kitchen with plenty of bench/cupboard space
- Combination of tiles and carpeted flooring throughout
- Open plan air-conditioned generous living and dining areas
- Master bedroom complete with ensuite and walk in robe
- Spare bedrooms all feature air-conditioning, carpet, fans and built in robes
- Master bathroom includes combined bath and shower
- Separate laundry with additional storage in the hall
- Security screens to windows and doors for added peace of mind