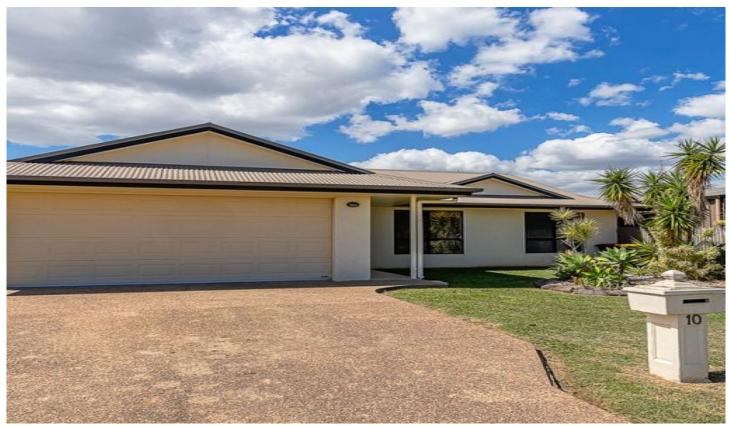

## 10 Fitzgerald Crescent Kirwan QLD

\*\*BOOK AN INSPECTION TIME ONLINE - SEE DETAILS  $\mathsf{BELOW}^{**}$ 

So much room for activities with this family home. An entertainers delight on a corner block.

- Central kitchen with plenty of bench/cupboard space
- Combination of tiles and carpeted flooring throughout
- Open plan air-conditioned generous living and dining areas
- Master bedroom complete with ensuite and walk in robe
- Spare bedrooms all feature air-conditioning, carpet, fans and built in robes
- Master bathroom includes combined bath and shower
- Separate laundry with additional storage in the hall
- Security screens to windows and doors for added peace of mind