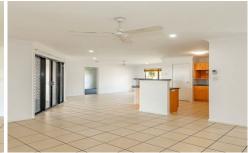

- Central kitchen with plenty of bench/cupboard space
- Combination of tiles and carpeted flooring throughout
- Open plan air-conditioned generous living and dining areas
- Master bedroom complete with ensuite and walk in robe
- Spare bedrooms all feature air-conditioning, carpet, fans and built in robes
- Master bathroom includes combined bath and shower
- Separate laundry with additional storage in the hall
- Security screens to windows and doors for added peace of mind