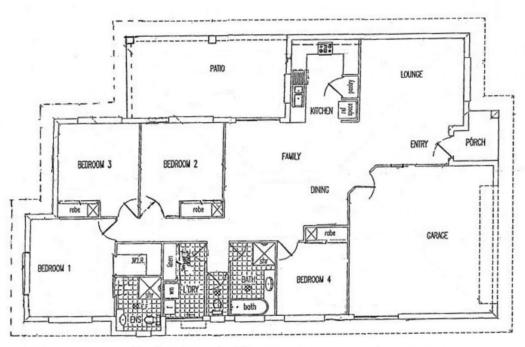

## **FLOOR PLAN:**43 KALYNDA PARADE, BOHLE PLAINS

\*Indicative only. We cannot guarantee its accuracy. Interested persons should rely on their own enquiries