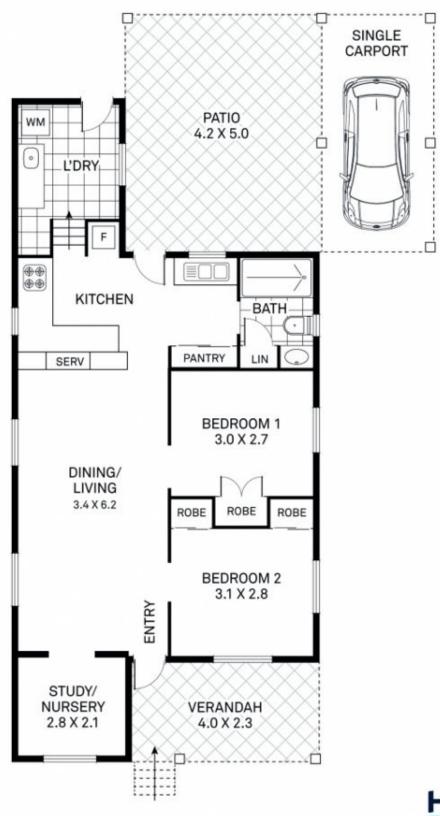

#### Key Features:

- Fully Renovated Perfection: Step into a world of timeless elegance as this cottage boasts a complete renovation, bringing you a flawless living space that exudes charm and sophistication.
- Spacious Living Areas: The well-designed layout features two spacious bedrooms and an additional study, offering versatility for your lifestyle needs. Each corner of this cottage has been thoughtfully crafted to maximize space

## 10 Ninth Avenue, Railway Estate

AREA (M2)

HOUSE - 68.3 VERANDAH - 9.2 PATIO - 21.0 CARPORT - 11.9 TOTAL - 110.4 **Harcourts**Kingsberry
Townsville