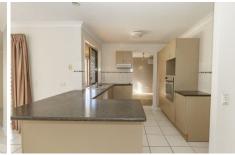

## **Property Features:**

- 4 spacious bedrooms.
- Neat and tidy kitchen.
- Open plan living and dining area.
- Separate lounge room
- Abundance of natural light
- Well-appointed bathroom.
- Private backyard for outdoor activities