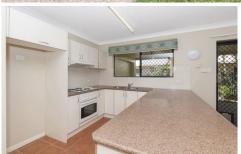

- Delightful open-plan kitchen and living area
- Electrical appliances including dishwasher
- 3 bedrooms with built-in wardrobes,
- Main bedroom with ensuite
- Security screens and doors
- Large outdoor entertainment patio
- Pet friendly and fully fenced
- Double lockup garage with remote control doors
- Drive through one garage to the rear of the property