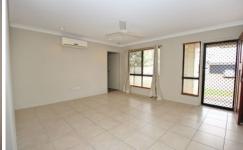

## Property features:

- Two separate, well-sized living areas with tiled flooring.
- Kitchen features dishwasher, electric cooking and ample bench and cupboard space.
- Main bedroom with split system air-conditioning, walk-in