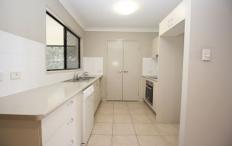

## Property features:

- Two separate, well-sized living areas with tiled flooring.
- Kitchen features dishwasher, electric cooking and ample bench and cupboard space.
- Main bedroom with split system air-conditioning, walk-in