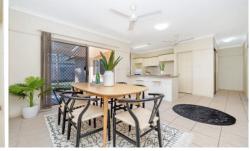

## 47 Eaton Circle Kirwan QLD

\*\*BOOK AN INSPECTION TIME ONLINE - SEE DETAILS BELOW\*\*

After a refreshed and modern family home in a establish estate.

The low maintenance residence has just been freshly painted inside and features a central kitchen overlooking the combined living/dining area and large covered patio. There is also a separate living room for the whole family to sprawl out. Down the central hallway you'll find three bedrooms, two of which are complete with cooling and built in robes. The master bedroom is positioned at the front of the home and features a walk-through robe and private ensuite.