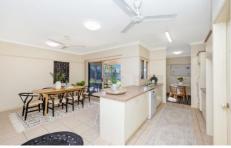

## 47 Eaton Circle Kirwan QLD

\*\*BOOK AN INSPECTION TIME ONLINE - SEE DETAILS BELOW\*\*

After a refreshed and modern family home in a establish estate.

The low maintenance residence has just been freshly painted inside and features a central kitchen overlooking the combined living/dining area and large covered patio. There is also a separate living room for the whole family to sprawl out. Down the central hallway you'll find three bedrooms, two of which are complete with cooling and built in robes. The master bedroom is positioned at the front of the home and features a walk-through robe and private ensuite.