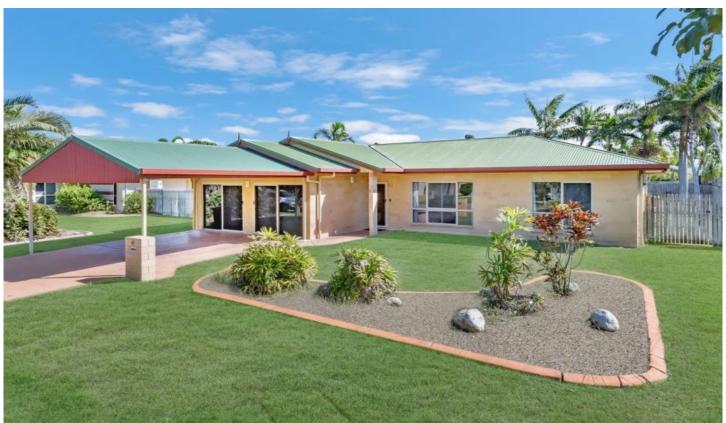

## 47 Eaton Circle Kirwan QLD

\*\*BOOK AN INSPECTION TIME ONLINE - SEE DETAILS BELOW\*\*

After a refreshed and modern family home in a establish estate.

The low maintenance residence has just been freshly painted inside and features a central kitchen overlooking the combined living/dining area and large covered patio. There is also a separate living room for the whole family to sprawl out. Down the central hallway you'll find three bedrooms, two of which are complete with cooling and built in robes. The master bedroom is positioned at the front of the home and features a walk-through robe and private ensuite.