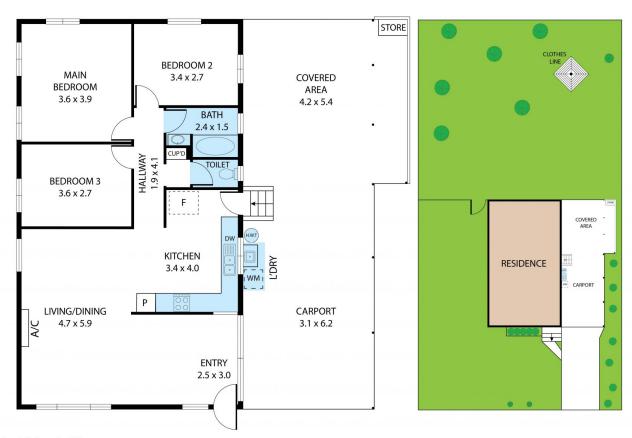

707528

Mike Whitehouse 07 4772 2022 0419 991 355

mike.whitehouse@tsvharcourts.com.au

10 Bay Street, Pallarenda 4810
TOTAL APPROX. FLOOR AREA 92 SQ.M
Whilst every attempt has been made to ensure the accuracy of the floor plan contained here, measurements of doors, windrows, rooms and any other flems are approximate and no responsibility is taken for any error, omission, or misstatement. This plan is for illustrative purposes only and should be used as such by any prospective purchaser.