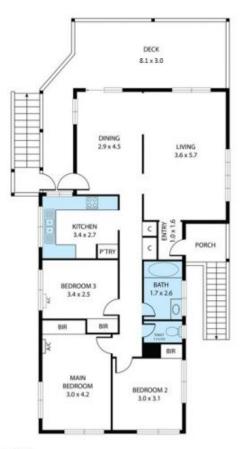

## 31 Dimmock Street Heatley QLD

On entering this home you will notice that it is in need of a little TLC which is a fantastic opportunity for you to add your own personal touches.

The property offers three bedrooms with built-in robes, a large living room, separate kitchen with great cupboard space and a dining room. Entertaining is easy on the huge rear deck, sit back and relax while enjoying a BBQ or a cold drink with the family.

Downstairs is fully enclosed providing a secure place to park the bikes, small boat or trailer there is also a large laundry area including an extra toilet.

Highly recommended for someone wanting to enter the market or the investor.

## 31 Dimmock Street, Heatley 4814

Minist every attempt has been made to ensure the accuracy of the floor pain contained here, measurements of doors, windows, noons and any other items are opproximate and no responsibility is taken for any error, orbission, or misstatement. This plan is for illustrative purposes only and should be used as such by any prospective purchaser.