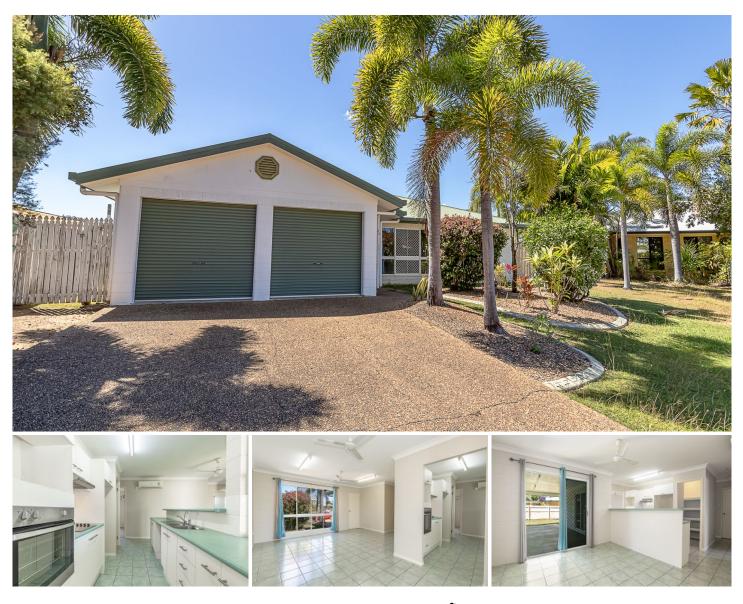

## Welcome to 25 Gilmour Crescent, Kirwan

As you step inside, you'll be greeted by a light-filled living area equipped with split-system A/C, perfect for relaxing or entertaining with your guests. The gally styled kitchen and dining area provide ample space for family meals and gatherings. The kitchen features plenty of storage.

The four bedrooms all with air-conditioning, offer plenty of space for everyone in the family. The master bedroom boasts an ensuite bathroom and a walk-in wardrobe, providing a private retreat for the lucky occupants. The remaining bedrooms are generously sized and share a well-appointed main bathroom.