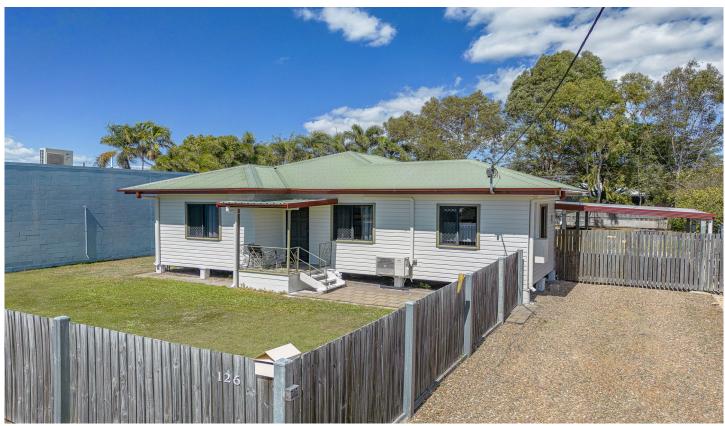

## 126 Fulham Road Gulliver QLD

Well situated on a large 728m2 block this cottage style home will suit a variety of buyers. Perfect for the first home buyer, those looking to downsize or the astute investor. Tucked behind the timber paling fence this renovated character filled home features polished timber floors throughout, modern kitchen and bathroom, a covered outdoor area for entertaining and room in the backyard for a shed. Welcoming and comfortable this home also boasts an ideal location close to the Fulham Road Shops, public transport and walking distance to TAFE and popular Pimlico State High School.

## 3 **=** 1 = 1 =

**Price** : \$ 350,000 **Land Size** : 728 sqm

View: https://www.kingsberry.com.au/sale/qld/tow

nsville-district/gulliver/residential/house/771

0245

Sibby Di Bartolo 07 4772 2022 0417 606 157