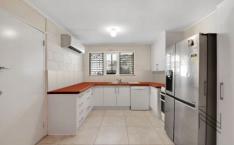

## 2/18 Richmond Street Hermit Park QLD

\*\*TO BOOK AN INSPECTION or APPLY - SEE DETAILS  $\mathsf{BELOW}^{**}$ 

This modern two bedroom unit is a practical Queenslander, boasting neutral finishes with a cozy home style feeling. The unit offers great sized bedrooms, open plan living and a modern and spacious kitchen/dining area in an ideal location.

## **Property Features:**

- Two spacious bedrooms
- Neat and tidy kitchen
- Open plan living and dining area
- Abundance of natural light
- Well-appointed bathroom