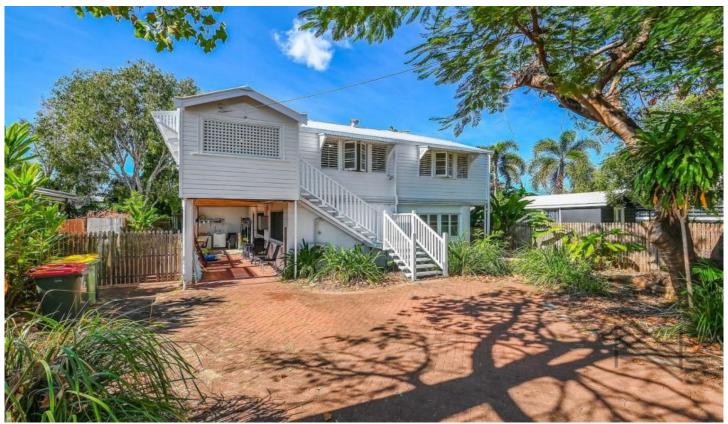

## 2/18 Richmond Street Hermit Park QLD

\*\*TO BOOK AN INSPECTION or APPLY - SEE DETAILS  $\mathsf{BELOW}^{**}$ 

This modern two bedroom unit is a practical Queenslander, boasting neutral finishes with a cozy home style feeling. The unit offers great sized bedrooms, open plan living and a modern and spacious kitchen/dining area in an ideal location.