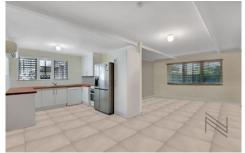

## 2/18 Richmond Street Hermit Park QLD

\*\*TO BOOK AN INSPECTION or APPLY - SEE DETAILS  $\mathsf{BELOW}^{**}$ 

This modern two bedroom unit is a practical Queenslander, boasting neutral finishes with a cozy home style feeling. The unit offers great sized bedrooms, open plan living and a modern and spacious kitchen/dining area in an ideal location.

## **Property Features:**

- Two spacious bedrooms
- Neat and tidy kitchen
- Open plan living and dining area
- Abundance of natural light
- Well-appointed bathroom