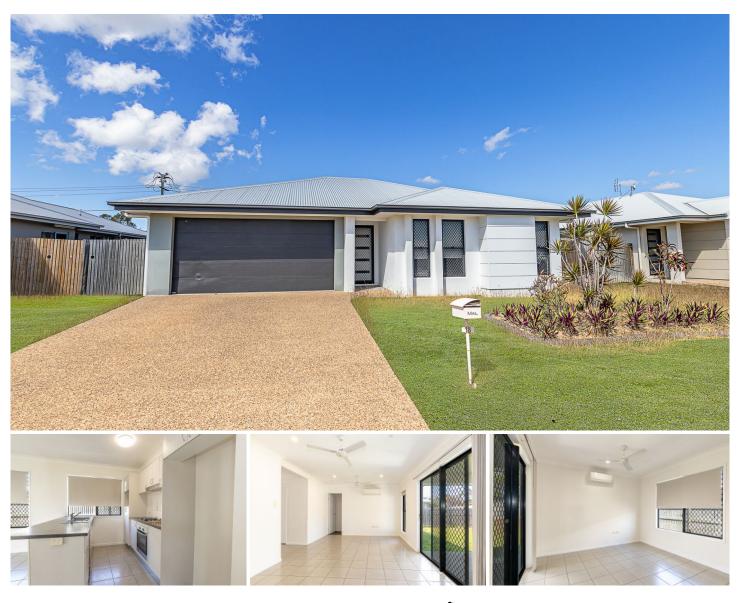

## 18 Gadsden Loop Mount Louisa QLD

\*\*TO BOOK AN INSPECTION or APPLY - SEE DETAILS BELOW\*\*

A modern luxurious family home offering ample living and storage space as well as a low maintenance yard is what makes this home special and ideal.

Nestled in a new estate and set amongst modern and Luxury homes with parklands and easy access to shopping centres, ay cares and popular Townsville schools.

Step through the front door and be greeted with a large hall space leading you straight to the fully tiled and open plan living space. The modern kitchen over-looks both dining room and living room with the option of a breakfast bar, this is followed with the large sliding doors allowing the internal living space to incorporate with the outdoor entertaining space. 4 🛤 2 🚔 2 🚘