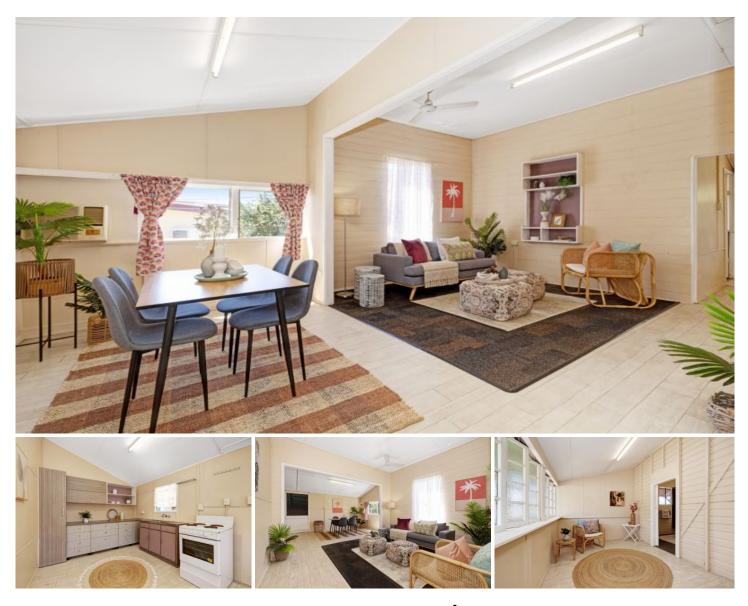

### UNDER OFFER

This vintage gem is waiting for a new owner to bring it back to life. Discover the charm of a bygone era with this miners' cottage originally from Charters Towers. A true piece of history dating back to 1911, this property offers a chance to create your own story within its walls.

### Step inside and you will find:

- A combined kitchen, dining, and living area surprisingly generous in size with tongue and groove walls and high ceilings, original timber floors waiting to be revealed

- Gorgeous sunroom at the front entrance adorned with casement windows which flood the room with natural light!