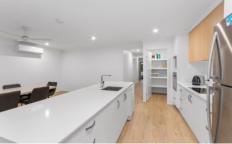

The open plan design allows for lots of light and space and along with the round edge walls, this home truly has a feel of warmth and welcoming.

The wonderful kitchen is a chef's delight and offers stone bench tops, soft close drawers a walk-in pantry, quality modern appliances and plenty of cupboard and bench space.