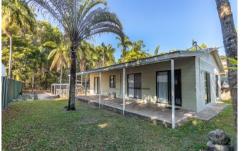

- Enormous light filled living area overlooking tropical front garden large windows capture the beautiful sea breezes
- Kitchen is generous and offers heaps of bench space plus a wide gas stove with electric oven suitable for those holiday weekend get togethers
- Bathroom features shower over the bath and single vanity
- Tiled floors to living and wet areas with carpeted bedrooms
- Generous sized bedrooms with builtins
- Expansive full length verandah adjacent to pool offers plenty of space for an outdoor kitchen as well as casual