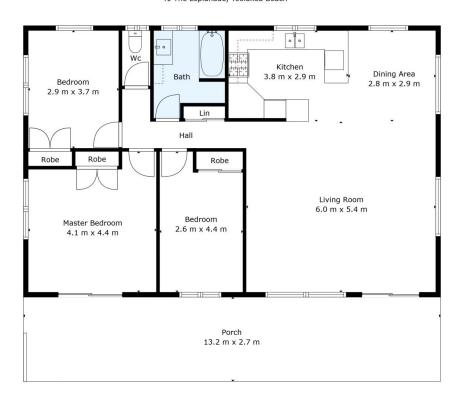

## 41 The Esplanade Toolakea QLD

A stunning beach perfect for long walks at sunset is just steps away from this lovely lowset home with inground pool. Privately located behind a high fence and just across the road from the beach, life at this beach house will seem like a constant holiday.

- Enormous light filled living area overlooking tropical front garden large windows capture the beautiful sea breezes
- Kitchen is generous and offers heaps of bench space plus a wide gas stove with electric oven suitable for those holiday weekend get togethers
- Bathroom features shower over the bath and single vanity
- Tiled floors to living and wet areas with carpeted bedrooms
- Generous sized bedrooms with builtins
- Expansive full length verandah adjacent to pool offers plenty of space for an outdoor kitchen as well as casual

GROSS INTERNAL AREA
FLOOR 1: 107 m2
EXCLUDED AREAS: PORCH: 35 m2
TOTAL: 107 m2
Measurements Are Calculated By Cubicasa Technology. Deemed Highly Reliable But Not Guaranteed.