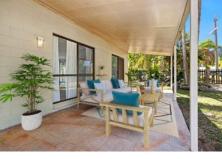

- Enormous light filled living area overlooking tropical front garden large windows capture the beautiful sea breezes
- Kitchen is generous and offers heaps of bench space plus a wide gas stove with electric oven suitable for those holiday weekend get togethers
- Bathroom features shower over the bath and single vanity
- Tiled floors to living and wet areas with carpeted bedrooms
- Generous sized bedrooms with builtins
- Expansive full length verandah adjacent to pool offers plenty of space for an outdoor kitchen as well as casual