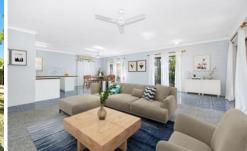

- Enormous light filled living area overlooking tropical front garden large windows capture the beautiful sea breezes
- Kitchen is generous and offers heaps of bench space plus a wide gas stove with electric oven suitable for those holiday weekend get togethers
- Bathroom features shower over the bath and single vanity
- Tiled floors to living and wet areas with carpeted bedrooms
- Generous sized bedrooms with builtins
- Expansive full length verandah adjacent to pool offers plenty of space for an outdoor kitchen as well as casual