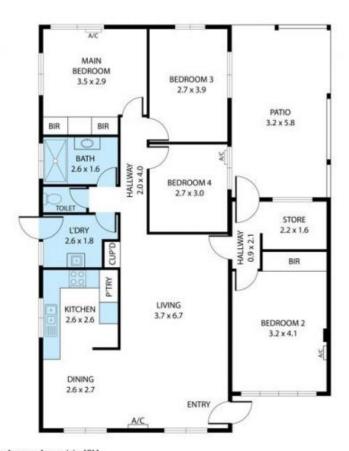

## 13 Berrigan Avenue Annandale QLD

Introducing Your Ideal Family Retreat in Annandale, QLD!

Welcome to this delightful 4-bedroom, 1-bathroom home with a convenient 2-car carport, nestled in the heart of Annandale, Queensland. Boasting a perfect blend of comfort and functionality, this residence offers an excellent opportunity for families seeking a peaceful and well-connected lifestyle.

## Property features:

- 4 bedrooms
- Modern and renovated bathroom

## 4 🕮 1 🟪 2 🖨

**View :** https://www.kingsberry.com.au/lease/qld/townsvill e-district/annandale/residential/house/7721330

Harcourts Leasing Team 07 4772 2022 0408 778 496 inspections2@tsvharcourts.com.au

Samantha Huestermann 07 4772 2022 0475 816 754

rentals3@tsvharcourts.com.au

13 Berrigan Avenue, Annandale 4814
TOTAL APPROX. FLOOR AREA 107 SQ.M.
What every attempt has been made to ensure the accusacy of the floor plan contained here, measurements of doors, windows, comes and any other flores are appointed and no ensurement. This plan is fair it full flustrative purposes only and should be used an out-to-by any prospective purchases.