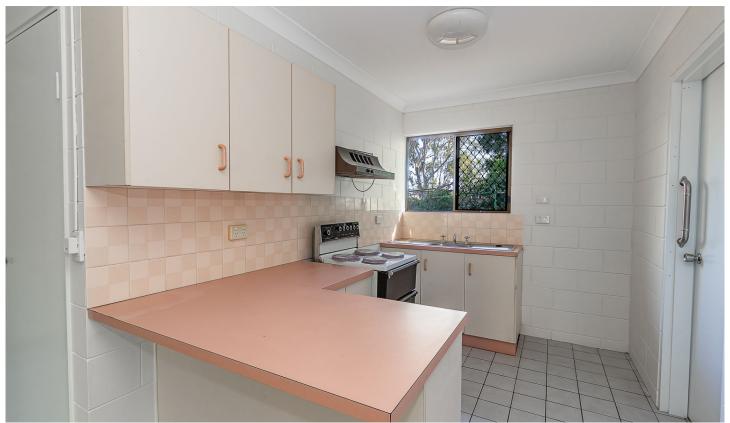

## Property features:

- Two good sized bedrooms with air-conditioning
- Newly laid carpet
- Freshley painted throughout
- U-shaped kitchen with ample cupboard space
- Fully fenced yard with a garden shed
- Single lock up garage
- Internal laundry