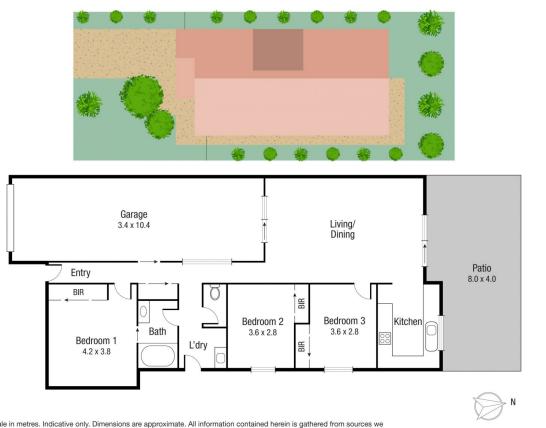

### Property features.

- 3 Good size bedrooms with built in robes and airconditioned.
- Carpets to bedrooms and tiles to living areas.
- Functional kitchen with electric hot plates and oven.
- Large rumpus room fully tiled and split system.
- Outdoor patio at rear of home.
- Garden shed.

Scale in metres. Indicative only. Dimensions are approximate. All information contained herein is gathered from sources we believe to be reliable. However we cannot guarantee its accuracy and interested persons should rely on their own enquiries.

TOTAL AREA: 164.8 sq.m