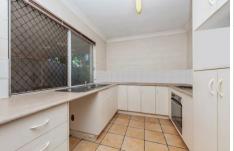

### Property features.

- 3 Good size bedrooms with built in robes and airconditioned.
- Carpets to bedrooms and tiles to living areas.
- Functional kitchen with electric hot plates and oven.
- Large rumpus room fully tiled and split system.
- Outdoor patio at rear of home.
- Garden shed.