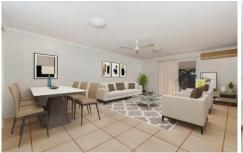

### Property features.

- 3 Good size bedrooms with built in robes and airconditioned.
- Carpets to bedrooms and tiles to living areas.
- Functional kitchen with electric hot plates and oven.
- Large rumpus room fully tiled and split system.
- Outdoor patio at rear of home.
- Garden shed.