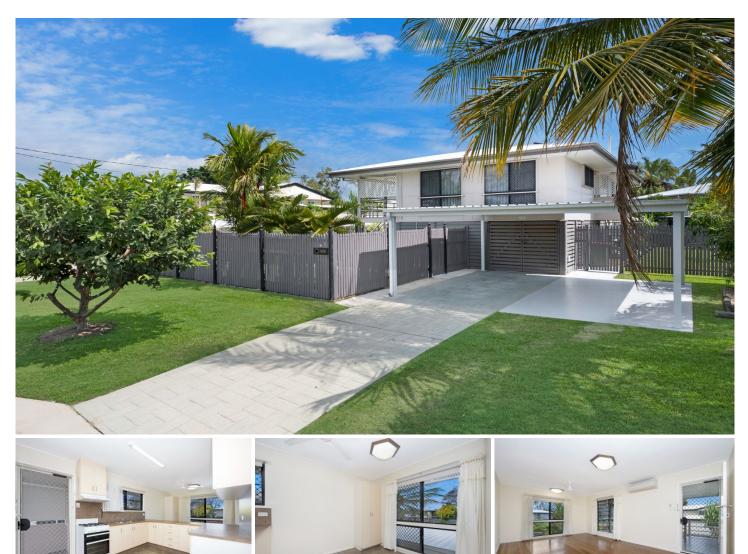

## 14 Goldsworthy Street Heatley QLD

This radiant residence combines a comfortable high set layout with modern inclusions to provide a stress-free lifestyle. Contemporary flair and style shines throughout this home spanning over two levels, where all living is essentially on the upper level with the guest room/home office on the lower level accommodated by its own toilet and bathroom.

Upstairs you are greeted by welcoming deck ideal for your morning cuppa or evening beverages. The large light filled living area highlights generous windows capturing breezes and light ideal for our climate.

The well-equipped kitchen is tucked away offering plenty of cupboard and bench space adjoining the dining area.

Timber floors flow throughout the living and bedrooms, all bedrooms are fitted with built in robes and air-conditioning. The central bathroom features shower and bath combo plus a separate toilet for extra convenience.