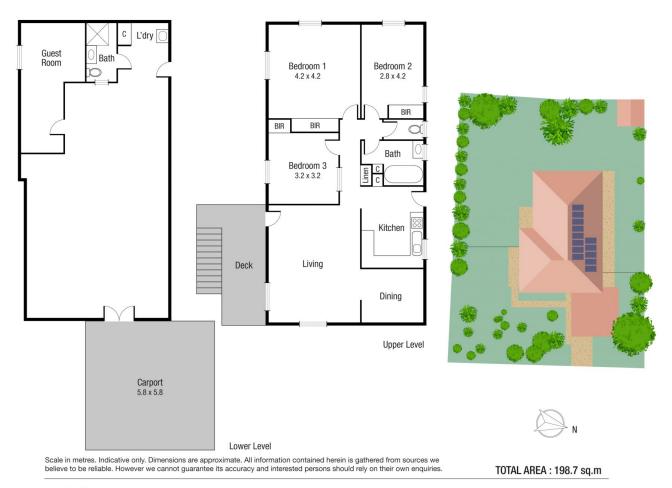

## 14 Goldsworthy Street Heatley QLD

This radiant residence combines a comfortable high set layout with modern inclusions to provide a stress-free lifestyle. Contemporary flair and style shines throughout this home spanning over two levels, where all living is essentially on the upper level with the guest room/home office on the lower level accommodated by its own toilet and bathroom.

Upstairs you are greeted by welcoming deck ideal for your morning cuppa or evening beverages. The large light filled living area highlights generous windows capturing breezes and light ideal for our climate.

The well-equipped kitchen is tucked away offering plenty of cupboard and bench space adjoining the dining area.

Timber floors flow throughout the living and bedrooms, all bedrooms are fitted with built in robes and air-conditioning. The central bathroom features shower and bath combo plus a separate toilet for extra convenience.

## 3 🍋 2 📛 2 🖨

| Price | :\$360,000 |
|-------|------------|
|       |            |

- Land Size : 612 sqm
  - : https://www.kingsberry.com.au/sale/qld/tow nsville-district/heatley/residential/house/773 6698