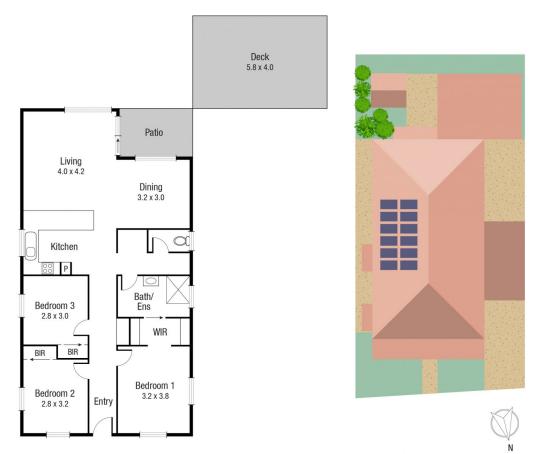

Warm and welcoming throughout with a touch of modern upgrades to the kitchen and bathroom plus an awesome deck area - ideal for all your entertaining.

The master bedroom features a walk-in robe with its own entry to the two way bathroom. The remaining bedrooms are decent in size and offer air conditioning and built-in robes.

tammy.tyrrell@tsvharcourts.com.au

Scale in metres. Indicative only. Dimensions are approximate. All information contained herein is gathered from sources we believe to be reliable. However we cannot guarantee its accuracy and interested persons should rely on their own enquiries.

TOTAL AREA: 94.1 sq.m