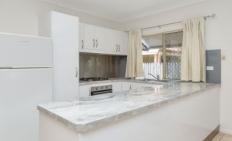

Warm and welcoming throughout with a touch of modern upgrades to the kitchen and bathroom plus an awesome deck area - ideal for all your entertaining.

The master bedroom features a walk-in robe with its own entry to the two way bathroom. The remaining bedrooms are decent in size and offer air conditioning and built-in robes.