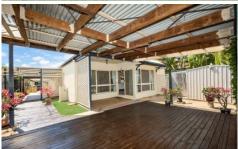

Warm and welcoming throughout with a touch of modern upgrades to the kitchen and bathroom plus an awesome deck area - ideal for all your entertaining.

The master bedroom features a walk-in robe with its own entry to the two way bathroom. The remaining bedrooms are decent in size and offer air conditioning and built-in robes.