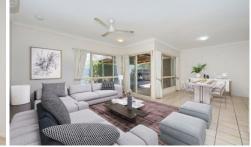

Warm and welcoming throughout with a touch of modern upgrades to the kitchen and bathroom plus an awesome deck area - ideal for all your entertaining.

The master bedroom features a walk-in robe with its own entry to the two way bathroom. The remaining bedrooms are decent in size and offer air conditioning and built-in robes.