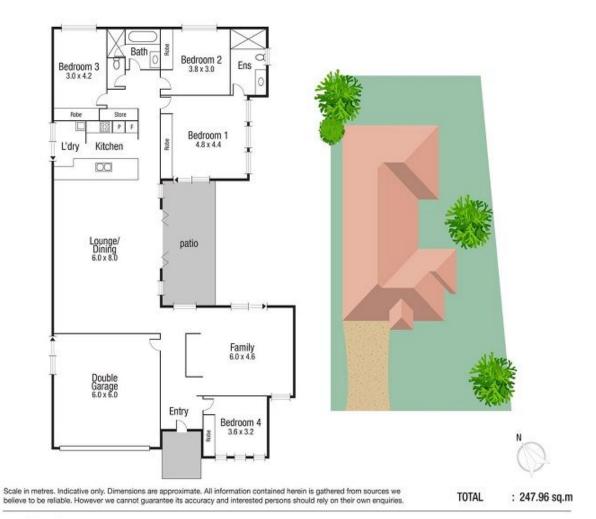

## 15 Shutehaven Circuit Bushland Beach QLD

This well laid out family home has reliable tenants in place who would love to stay on. The current lease is at \$500/week until 3 May 2024 giving a 5.36% return.

## 4 🕮 2 📛 2 🖨

**Price** : \$ 487,500 **Land Size** : 718 sqm

View: https://www.kingsberry.com.au/sale/qld/tow

nsville-district/bushland-beach/residential/ho

use/7744334

Cameron Cole 07 4772 2022 0423 692 422